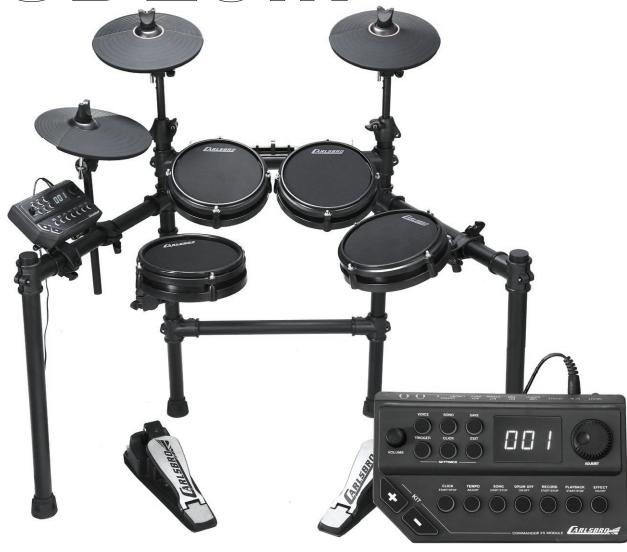

- 1 x Commander 601 sound module
- 1 x 8" Mesh bass drum pad with bass kick pedal
- 1 x 10" Mesh dual-zone snare pad and rim-shot
- 1 x 10" Mesh dual-zone floor tom pads
- 2 x 8" Mesh dual-zone rack tom pads
- 1 x 12" Hi-hat cymbal with simulated choke
- 2 x 12" Dual-zone crash cymbal pad with choke
- 1 x 14" Three-zone ride cymbal pad with choke
- 1 x Hi-hat controller stand.
- 1 x Sturdy aluminium 4-legged drum rack with all mounting hardware and invisible cabling

#### **COMMANDER 601 SOUND MODULE**

- Standard 2.8" TFT LCD + 3\*8 segment LED
- 408 high quality percussion voices.
- 30 preset drum kits
- 20 user defined drum kits
- 20 demo songs
- Input: Auxiliary in jack, MIDI in
- Outputs: Line output, headphone output, MIDI out
- USB MIDI interface ( USB to device )
- Adjustable sensitivity and crosstalk, coaching and learning function (Rhythm / Beat / Pattern exercises)
- · Adjustable EQ and gain level
- 6 types of reverb with adjustable size, level, time, and filter
- Metronome
- Drum setting and record data can be transmitted into/from U disk via USB MEMORY jack