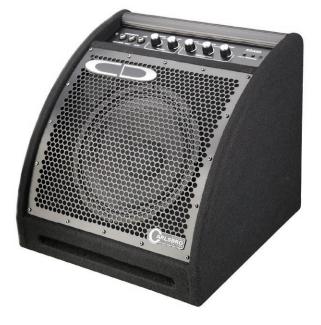

# EDA series

Front ported cabinet design for bass response
Angled cabinet allows ideal positioning
Full metal grille for speaker protection
Convenient side carry handle
Durable carpet covering

# EDA50

- Compact 10" bass driver plus tweeter
- Powerful 50 watt amplifier
- · Light weight: 15kg
- 6.35mm stereo drum inputs
- 6.35mm Aux input
- 3.5mm line input
- 3.5mm headphone output
- Balanced XLR output
- 3 band EQ control