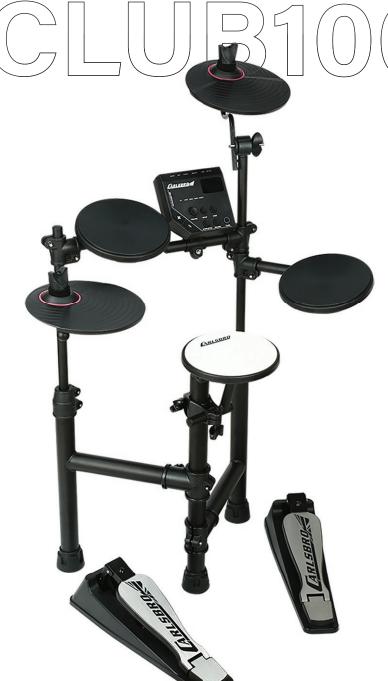

3 drum pads 2 cymbals + hi-hat & bass kick pedals

#### KIT COMPONENTS

- 1 x Commander 101 sound module
- 1 x 7" Single-zone snare pad
- 2 x 7" Single-zone tom pad
- 2 x 8" single-zone cymbal pad (Hi-hat / Crash)
- 1 x Hi-hat controller pedal
- 1 x Bass kick pedal
- 1 x Compact telescopic 3-legged foldable frame

#### **COMMANDER CLUB100 MODULE**

- Digitron display
- 108 high quality percussion voices
- 10 preset drum kits
- 2 user drum kits
- 10 demo songs
- Metronome with time signature, tempo and volume adjustments
- Tempo: 30•280 bpm
- Input: Auxiliary in jack
- Outputs: Line output, headphone output, MIDI out
- Recording and playback facility