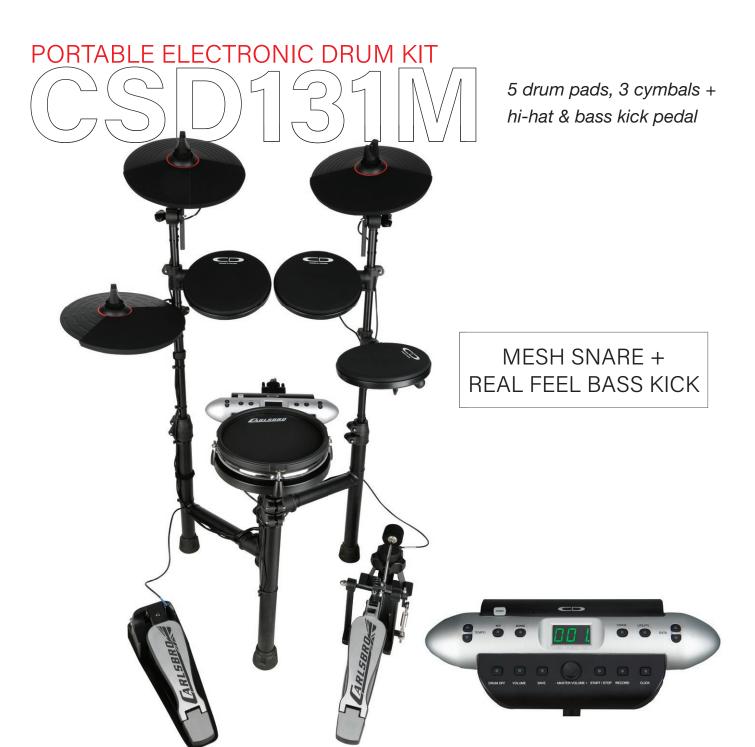

- 1 x Commander 131M sound module
- 1 x 2" Mesh bass drum pad with bass kick pedal
- 1 x 8" Mesh dual-zone snare pad and rim-shot
- 3 x 7.5" single-zone tom pads
- 1 x 10" Single-zone hi-hat cymbal
- 1 x 10" Single-zone crash cymbal pad with choke
- 1 x 10" Single-zone ride cymbal pad with choke
- 1 x Hi-hat controller pedal
- 1 x Ultra compact, portable 3-legged drum rack with all mounting hardware

#### **COMMANDER 131M SOUND MODULE**

- Digitron display
- 250 high quality percussion voices
- 20 preset drum kits
- 10 user defined drum kits
- 20 demo songs
- Input: Auxiliary in jack, MIDI in
- Outputs: Line output, headphone output, MIDI out
- USB MIDI interface ( USB to device )
- · Recording and playback facility
- Metronome
- Adjustable reverb, sensitivity and crosstalk
- Internal 4400mAh rechargeable battery
- Battery life: 8 hours in continuous use