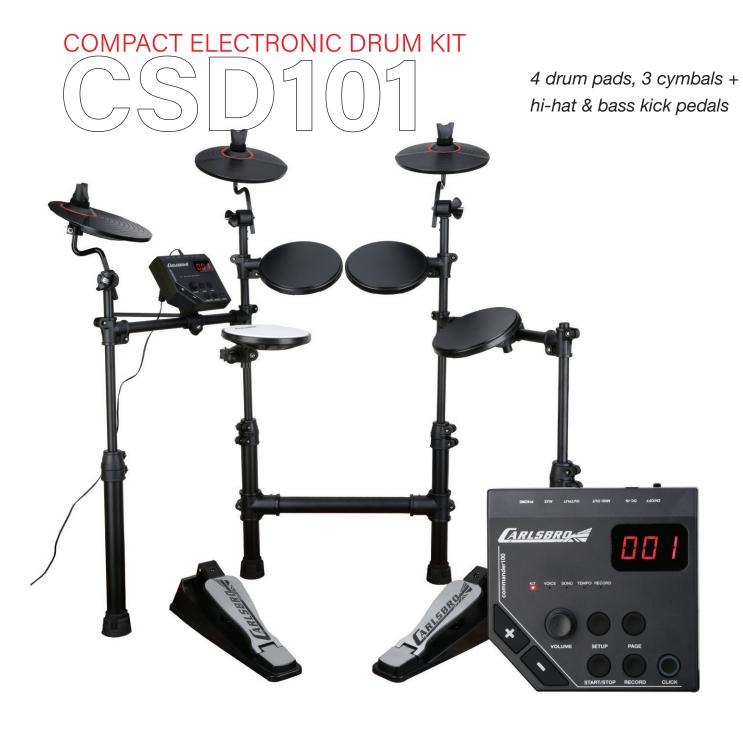

- 1 x Commander 101 sound module
- 1 x 7" Single-zone snare pad
- 3 x 7" Single-zone tom pad
- 3 x 8" single-zone cymbal pad (Hi-hat / Crash / Ride)
- 1 x Hi-hat controller pedal
- 1 x Bass kick pedal
- 1 x Sturdy 4-legged drum rack with all mounting hardware

#### **COMMANDER 101 SOUND MODULE**

- Digitron display
- 108 high quality percussion voices
- 10 preset drum kits
- 2 user drum kits
- 10 demo songs
- Metronome with time signature, tempo and volume adjustments
- Tempo: 30•280 bpm
- Input: Auxiliary in jack
- Outputs: Line output, headphone output, MIDI out
- · Recording and playback facility