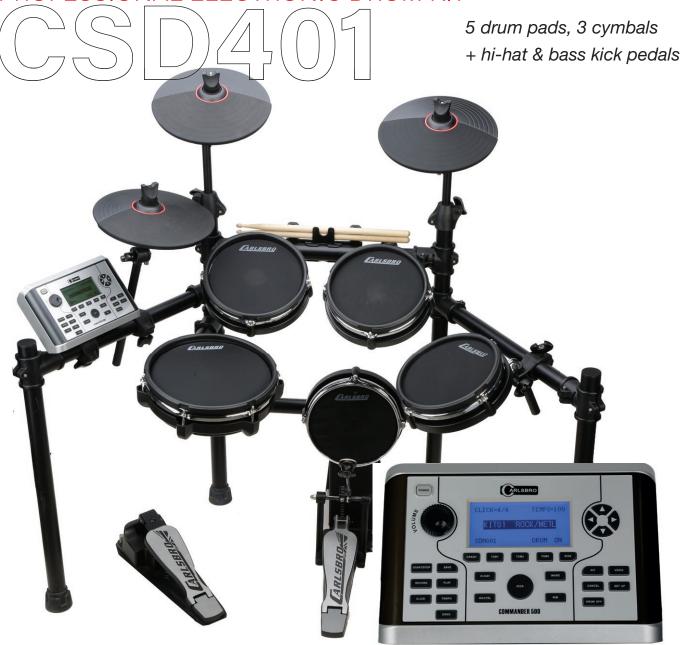

# PROFESSIONAL ELECTRONIC DRUM KIT

#### KIT COMPONENTS

- 1 x Commander 401 sound module
- 1 x 8" Mesh bass drum pad with bass kick pedal
- 1 x 10" Mesh dual-zone snare pad and rim-shot
- 3 x 8" Mesh dual-zone tom pads
- 1 x 10" Single-zone hi-hat cymbal
- 1 x 10" Single-zone crash cymbal pad with choke
- 1 x 10" Single-zone ride cymbal pad with choke
- 1 x Hi-hat controller pedal
- 1 x Sturdy 4-legged drum rack with all mounting hardware

#### **COMMANDER 401 SOUND MODULE**

- 128 x 64 character LCD display
- 358 high quality percussion voices
- 29 preset drum kits
- 12 user defined drum kits
- 20 demo songs
- Input: Auxiliary in jack, MIDI in
- · Outputs: Line output, headphone output, MIDI out
- USB MIDI interface ( USB to device )
- Recording and playback facility
- Metronome
- 3 band EQ, 2 reverb settings, adjustable sensitivity and crosstalk