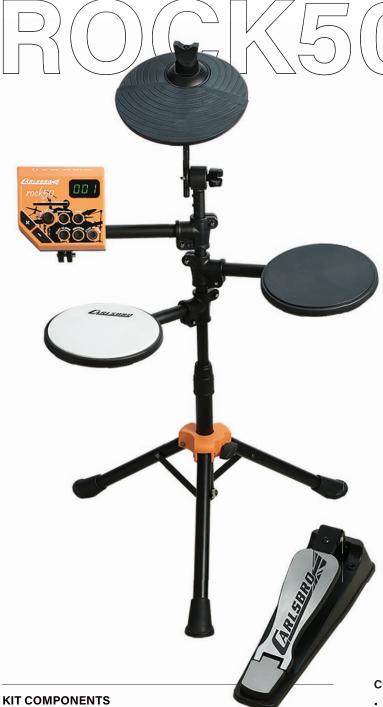

JUNIOR ELECTRONIC DRUM KIT

2 drum pads 1 cymbal + bass kick pedal

- 1 x ROCK50 sound module
- 1 x 7" Single-zone snare pad
- $1 \times 7$ " Single-zone tom pad
- 1 x 8" Single-zone cymbal pad (Crash)
- 1 x Bass kick pedal
- 1 x Fully adjustable tripod style steel/aluminium frame

#### **COMMANDER ROCK50 MODULE**

- Digitron display
- 108 high quality percussion voices
- 10 preset drum kits
- 2 user drum kits
- 10 demo songs
- Metronome with time signature, tempo and volume adjustments
- Tempo: 30•280 bpm
- Input: Auxiliary in jack
- Outputs: Line output, headphone output, MIDI out
- Recording and playback facility