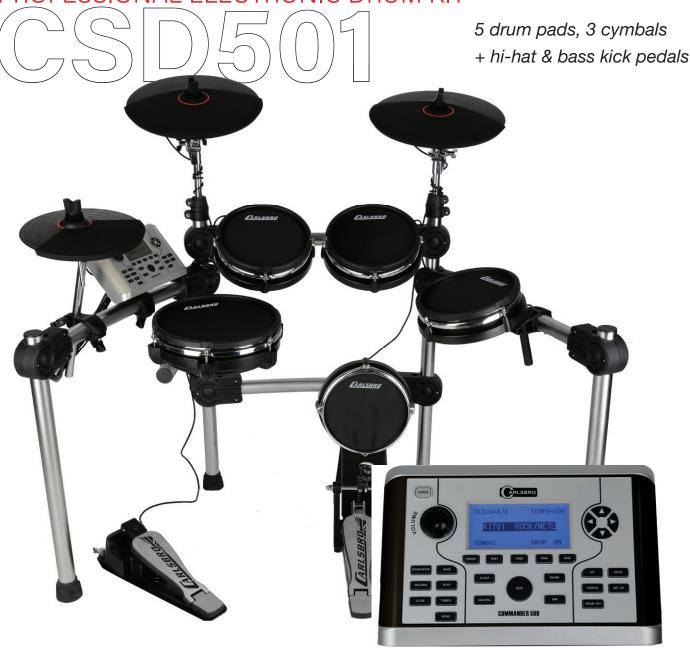

- 1 x Commander 501 sound module
- 1 x 8" Mesh bass drum pad with bass kick pedal
- 1 x 10" Mesh dual-zone snare pad and rim-shot
- 3 x 8" Mesh dual-zone tom pads
- 1 x 10" Single-zone hi-hat cymbal
- 1 x 12" Dual-zone crash cymbal pad with choke
- 1 x 12" Dual-zone ride cymbal pad with choke
- 1 x Hi-hat controller pedal
- 1 x Sturdy aluminum 4-legged drum rack with all mounting hardware and invisible cabling

#### **COMMANDER 501 SOUND MODULE**

- 128 x 64 character LCD display
- 358 high quality percussion voices
- 29 preset drum kits
- 12 user defined drum kits
- 20 demo songs
- Input: Auxiliary in jack, MIDI in
- Outputs: Line output, headphone output, MIDI out
- USB MIDI interface ( USB to device )
- Recording and playback facility
- Metronome
- 3 band EQ, 2 reverb settings, adjustable sensitivity and crosstalk
- Internal 4400mAh rechargeable battery
- Battery life: 8 hours in continuous use