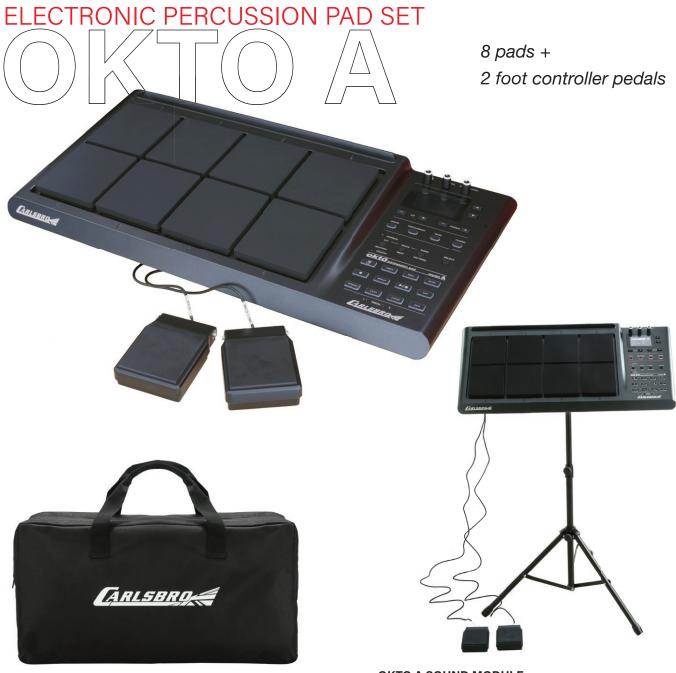

- 1 x OKTO A sound module
- 8 x High response, hard wearing, user configurable rubber pads
- 1 x Foot controller pedal set for bass drum and hi-hat control
- 1 x Height adjustable stand
- 1 x Carry bag

#### **OKTO A SOUND MODULE**

- Standard 2.8" TFT LCD
- 408 high quality percussion voices.
- 30 preset drum kits
- 20 user defined drum kits
- 20 demo songs + 30 coach mode practice songs
- Input: Mix input jack
- Trigger input: pedals and expansion sockets
- Outputs: Line output, headphone output, MIDI out
- USB MIDI interface ( USB to device )
- Bluetooth MIDI connectivity
- 5V micro USB input for power bank
- Adjustable EQ and gain level, sensitivity and crosstalk
- 6 types of reverb with adjustable size, level, time, and filter
- Reversible interface to suit left & right handed drummers
- Recording, playback, demo and teaching functions