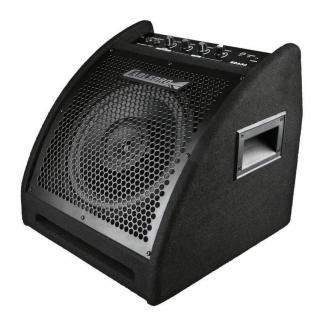

# EDA series

Front ported cabinet design for bass response
Angled cabinet allows ideal positioning
Full metal grille for speaker protection
Convenient side carry handle
Durable carpet covering

# EDA30B

- Compact 10" coaxial speaker design
- Powerful 30 watt amplifier
- · Light weight: 12kg
- 6.35mm stereo drum inputs
- 3.5mm line input
- 3.5mm headphone output
- Balanced XLR output
- 3 band EQ control
- · Bluetooth playback connectivity