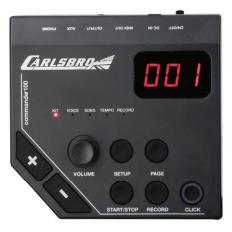

#### **COMMANDER ROCK50 MODULE**

- Digitron display
- 108 high quality percussion voices
- 10 preset drum kits
- 2 user drum kits
- 10 demo songs
- Metronome with time signature, tempo and volume adjustments
- Tempo: 30•280 bpm
- Input: Auxiliary in jack
- Outputs: Line output, headphone output, MIDI out
- Recording and playback facility