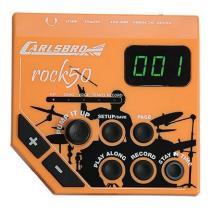

#### **COMMANDER ROCK50 MODULE**

- Digitron display
- 108 high quality percussion voices
- 10 preset drum kits
- 2 user drum kits
- 10 demo songs
- Metronome with time signature, tempo and volume adjustments
- Tempo: 30•280 bpm
- Input: Auxiliary in jack
- Outputs: Line output, headphone output, MIDI out
- Recording and playback facility