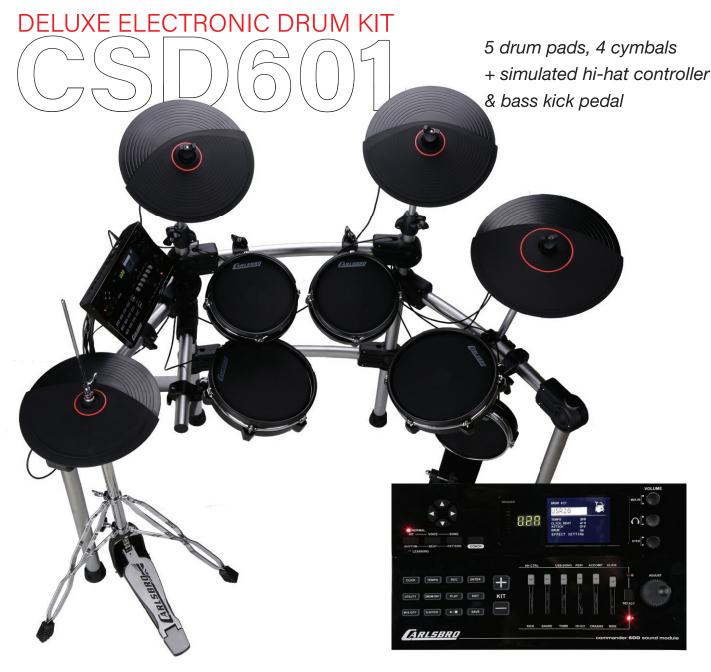

- 1 x Commander 601 sound module
- 1 x 8" Mesh bass drum pad with bass kick pedal
- 1 x 10" Mesh dual-zone snare pad and rim-shot
- 1 x 10" Mesh dual-zone floor tom pads
- 2 x 8" Mesh dual-zone rack tom pads
- 1 x 12" Hi-hat cymbal with simulated choke
- 2 x 12" Dual-zone crash cymbal pad with choke
- 1 x 14" Three-zone ride cymbal pad with choke
- 1 x Hi-hat controller stand.
- 1 x Sturdy aluminium 4-legged drum rack with all mounting hardware and invisible cabling

#### **COMMANDER 601 SOUND MODULE**

- Standard 2.8" TFT LCD + 3\*8 segment LED
- 408 high quality percussion voices.
- 30 preset drum kits
- 20 user defined drum kits
- 20 demo songs
- Input: Auxiliary in jack, MIDI in
- Outputs: Line output, headphone output, MIDI out
- USB MIDI interface ( USB to device )
- Adjustable sensitivity and crosstalk, coaching and learning function (Rhythm / Beat / Pattern exercises)
- · Adjustable EQ and gain level
- 6 types of reverb with adjustable size, level, time, and filter
- Metronome
- Drum setting and record data can be transmitted into/from U disk via USB MEMORY jack